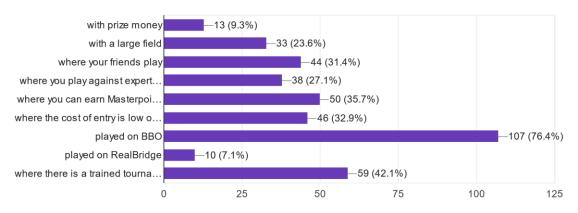

### 10. What could bridge organisers do better? (You can select one or more) 90 responses