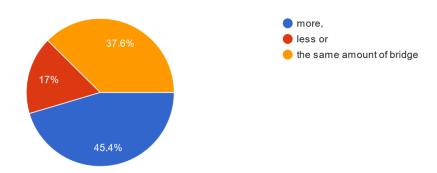

#### Results of Bridge Player Survey - May 2021

#### 1. In which region do you live?

142 responses



#### 2. How do you rate your bridge competence?

141 responses



### 3. Which days of the week suit you best for bridge? (You can select one or more) 140 responses



#### 4. Do you prefer to play in the (You can select one or more):

140 responses



#### 5. Do you play in tournaments organised outside your region?

141 responses



#### 6. Do you prefer:

141 responses



### 7. Compared to June 2020, are you playing 141 responses



# 8. On average over the past year how many hours each week did you spend playing social and duplicate bridge online: <5 14.2% / 5-10 30.5% / 10-15 31.9% / >15 23.4% (apologies this graph would not copy)

### 9. Do you prefer to play in tournaments (You can select one or more) 140 responses



### 10. What could bridge organisers do better? (You can select one or more) 90 responses



# 11. Once Covid is behind us and clubs are open do you plan to continue playing bridge online?



# 12. How do you improve the standard of your bridge? (You can select one or more) 139 responses