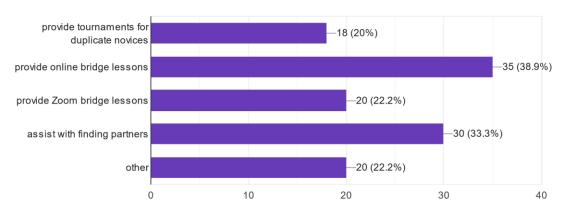

### 10. What could bridge organisers do better? (You can select one or more) 90 responses