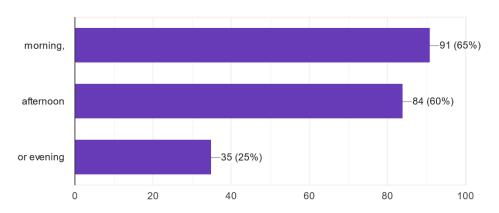

#### 4. Do you prefer to play in the (You can select one or more):

140 responses