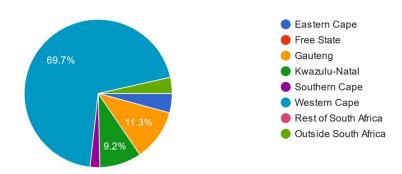

#### Results of Bridge Player Survey - May 2021

#### 1. In which region do you live?

142 responses



#### 2. How do you rate your bridge competence?

141 responses



### 3. Which days of the week suit you best for bridge? (You can select one or more) 140 responses



#### 4. Do you prefer to play in the (You can select one or more):

140 responses



#### 5. Do you play in tournaments organised outside your region?

141 responses



#### 6. Do you prefer:

141 responses



### 7. Compared to June 2020, are you playing 141 responses



# 8. On average over the past year how many hours each week did you spend playing social and duplicate bridge online: <5 14.2% / 5-10 30.5% / 10-15 31.9% / >15 23.4% (apologies this graph would not copy)

### 9. Do you prefer to play in tournaments (You can select one or more) 140 responses



### 10. What could bridge organisers do better? (You can selec