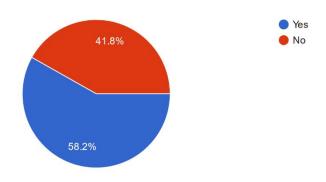

#### 5. Do you play in tournaments organised outside your region?

141 responses