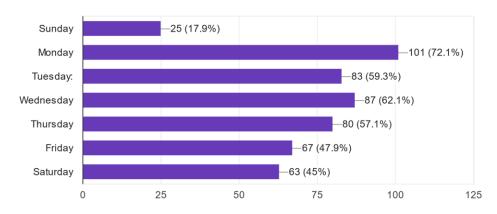

### 3. Which days of the week suit you best for bridge? (You can select one or more) 140 responses