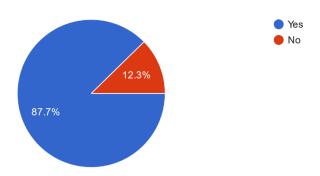

# 11. Once Covid is behind us and clubs are open do you plan to continue playing bridge online?