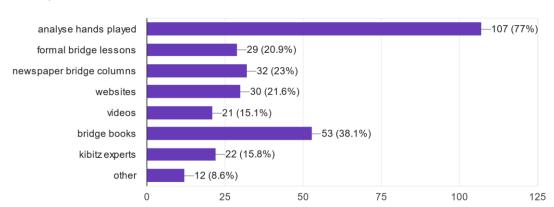

# 12. How do you improve the standard of your bridge? (You can select one or more) 139 responses