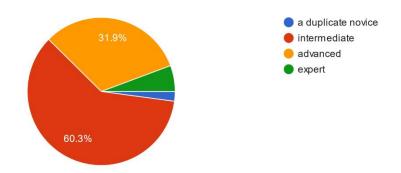

#### Results of Bridge Player Survey - May 2021

#### 1. In which region do you live?

142 responses



#### 2. How do you rate your bridge competence?

141 responses



### 3. Which days of the week suit you best for bridge? (You can select one or more) 140 responses



#### 4. Do you prefer to play in the (You can select one or more):

140 responses



#### 5. Do you play in tournaments organised outside your region?

141 responses



#### 6. Do you prefer:

141 responses



### 7. Compared to June 2020, are you playing 141 responses



# 8. On average over the past year how many hours each week did you spend playing social and duplicate bridge online: <5 14.2% / 5-10 30.5% / 10-15 31.9% / >15 23.4% (apologies this graph would not copy)

### 9. Do you prefer to play in tournaments (You can select one or more) 140 responses



### 10. What could bridge organisers do better? (You can select one or more) 90 responses



# 11. Once Covid is behind us and c