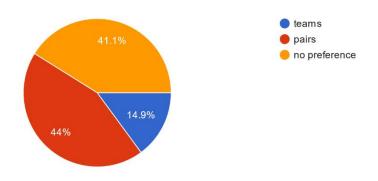

#### Results of Bridge Player Survey - May 2021

#### 1. In which region do you live?

142 responses



#### 2. How do you rate your bridge competence?

141 responses



### 3. Which days of the week suit you best for bridge? (You can select one or more) 140 responses



#### 4. Do you prefer to play in the (You can select one or more):

140 responses



#### 5. Do you play in tournaments organised outside your region?

141 responses



#### 6. Do you prefer:

141 responses



### 7. Compared to June 2020, are you playing 141 responses



# 8. On average over the past year how many hours each week did you spend playing social and duplicate bridge online: <5 14.2% / 5-10 30.5% / 10-15 31.9% / >15 23.4% (apologies this graph would not copy)

### 9. Do you prefer to play in tournaments (You can select one or more) 140 responses



### 10. What could bridge organisers do better? (You can select one or more) 90 responses



# 11. Once Covid is behind us and clubs are open do you plan to continue playing bridge online?



# 12. How do you improve the standard of your bridge? (You can select one or more) 139 responses